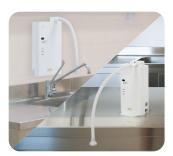

### Easy installation in any location (Wall-mounted or desktop)

Simple design allows installation in a visible location.

SS-180 and HCl bottle can be installed separately. Perfect for small spaces.

Can be used either wall-mounted or desktop.

SS-180 and HCl bottle box can be installed on either the right or left side.

Comes standard with shower nozzle.

A variety of optional items to suit installation conditions.

Concentration can be set in 3 levels from 15 to 35 ppm depending on the intended use.