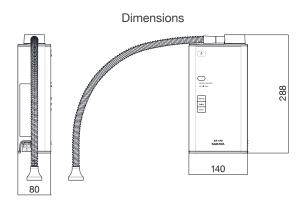

#### A compact model is now available overseas!

Developed with a focus on ease of installation, use and maintenance.

| Size (mm)                        | SS-180<br>HCl bottle box | W142 x D80 x H288<br>W152 x D80 x H264 |                  |
|----------------------------------|--------------------------|----------------------------------------|------------------|
| Weight                           | 1.5kg (SS-180)           | Standard ability                       | 180L/h±10%       |
| Effective chlorine concentration | 15~35 ppm                | рН                                     | 4.0~7.0          |
| Raw<br>material                  | Hydrochloric acid        | Standard usage amount of raw material  | approx. 0.06kg/h |
| Source voltage                   | Varies by country        | Power consumption                      | 30W              |
|                                  |                          |                                        |                  |