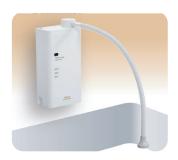

### Easy installation in any location (Wall-mounted or desktop)

Simple design allows installation in a visible location.

SS-180 and HCl bottle can be installed separately. Perfect for small spaces.

Can be used either wall-mounted or desktop.

SS-180 and HCl bottle box can be installed on either the right or left side.

Comes standard with shower nozzle.

A variety of optional items to suit installation conditions.

Concentration can be set in 3 levels from 15 to 35 ppm depending on the intended use.