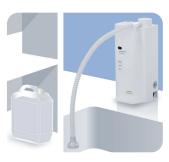

### Easy installation in any location (Wall-mounted or desktop)

Simple design allows installation in a visible location.

SS-180 and HCl bottle can be installed separately. Perfect for small spaces.

Can be used either wall-mounted or desktop.

SS-180 and HCl bottle box can be installed on either the right or left side.

Comes standard with shower nozzle.

A variety of optional items to suit installation conditions.

Concentration can be set in 3 levels from 15 to 35 ppm depending on the intended use.