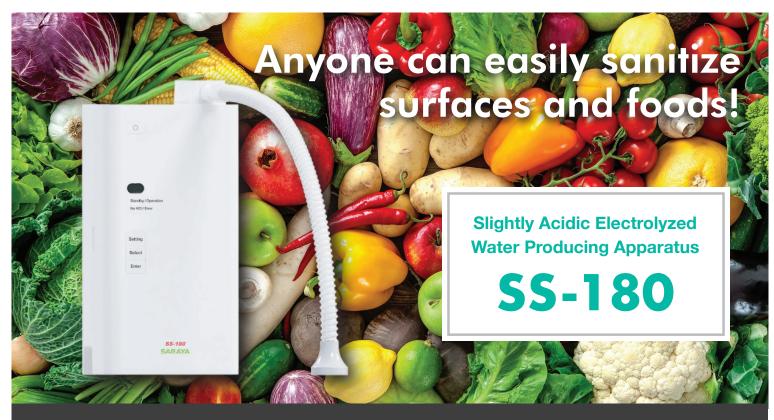

The smallest model for small and medium food businesses!

# Can apply to hands, utensils, dishes, floors, fresh vegetables and fruits!

Effective on a wide range of microorganisms

Slightly acidic electrolyzed water generated from SS-180

Effective chlorine concentration: 15~35 ppm pH: 4.0~7.0

## Features of slightly acidic electrolyzed water generated from SS-180

Generated water from SS-180 is approved as food-additive in Japan

Safety and effectiveness testings completed

Has almost no chlorine smell and doesn't change original flavor of foods