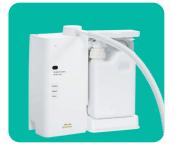

The smallest model for small and medium food businesses!

### Easy installation in any location (Wall-mounted or desktop)

Simple design allows installation in a visible location.

SS-180 and HCl bottle can be installed separately. Perfect for small spaces.

Can be used either wall-mounted or desktop.

SS-180 and HCl bottle box can be installed on either the right or left side.

Comes standard with shower nozzle.

A variety of optional items to suit installation conditions.

Concentration can be set in 3 levels from 15 to 35 ppm depending on the intended use.

#### A compact model is now available overseas!

Developed with a focus on ease of installation, use and maintenance.

| Size (mm)                        | SS-180<br>HCl bottle box | W142 x D80 x H288<br>W152 x D80 x H264 |                  |
|----------------------------------|--------------------------|----------------------------------------|------------------|
| Weight                           | 1.5kg (SS-180)           | Standard ability                       | 180L/h±10%       |
| Effective chlorine concentration | 15~35 ppm                | рН                                     | 4.0~7.0          |
| Raw<br>material                  | Hydrochloric acid        | Standard usage amount of raw material  | approx. 0.06kg/h |
| Source voltage                   | Varies by country        | Power consumption                      | 30W              |
|                                  |                          |                                        |                  |